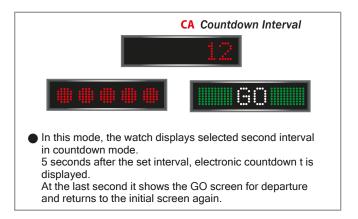

Indicate the time interval for departure.
Off, 60 sec, 30 sec, 15 sec, 12 sec. Etc etc..

Indicate the mode of use of the watch.
CA countdown interval HO Current time.

 To adjust the screen brightness press the OPTION button from the brightness adjustment screen.