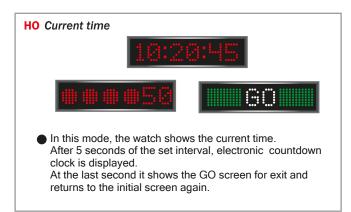

Indicate the time interval for departure.
Off, 60 sec, 30 sec, 15 sec, 12 sec. Etc etc..

Indicate the mode of use of the watch.
CA countdown interval HO Current time.

 To adjust the screen brightness press the OPTION button from the brightness adjustment screen.